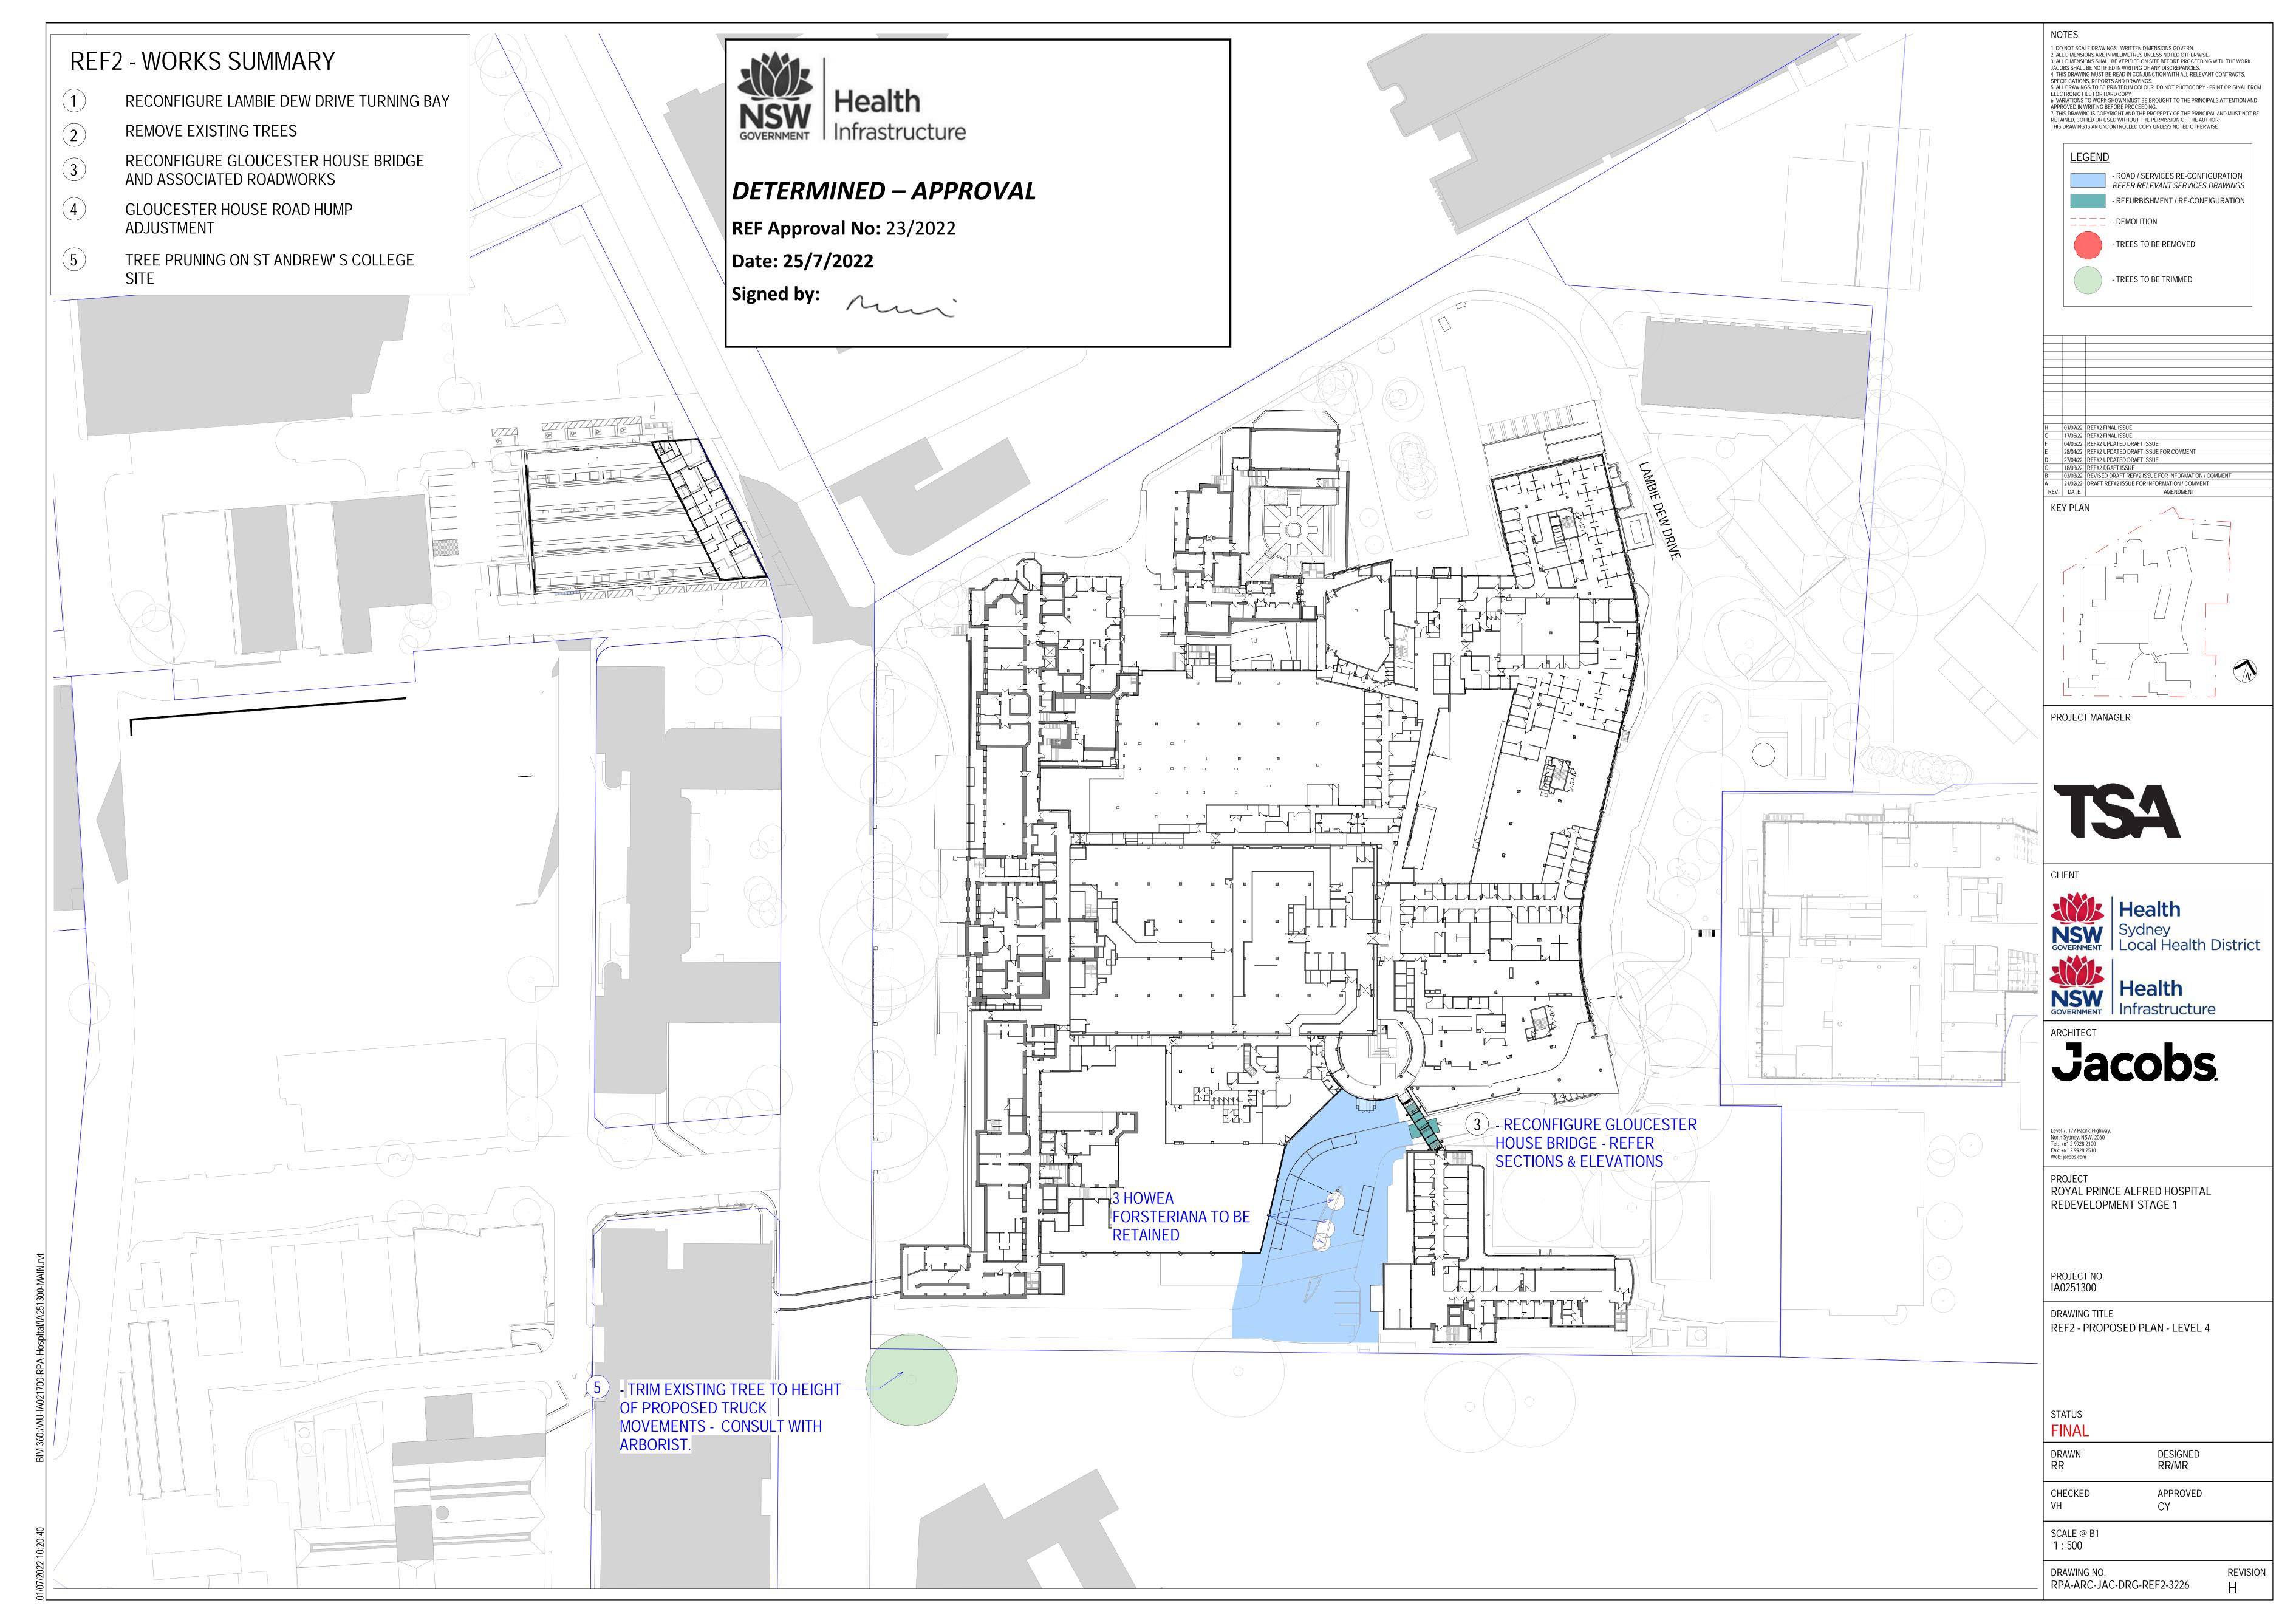

## REF2 - WORKS SUMMARY

- 1 RECONFIGURE LAMBIE DEW DRIVE TURNING BAY
- REMOVE EXISTING TREES
- RECONFIGURE GLOUCESTER HOUSE BRIDGE AND ASSOCIATED ROADWORKS
- GLOUCESTER HOUSE ROAD HUMP ADJUSTMENT
- TREE PRUNING ON ST ANDREW'S COLLEGE

## DETERMINED – APPROVAL

REF Approval No: 23/2022
Date: 25/7/2022

Signed by:

- ROAD / SERVICES RE-CONFIGURATION
REFER RELEVANT SERVICES DRAWINGS
- REFURBISHMENT / RE-CONFIGURATION
- DEMOLITION
- TREES TO BE REMOVED
- TREES TO BE TRIMMED