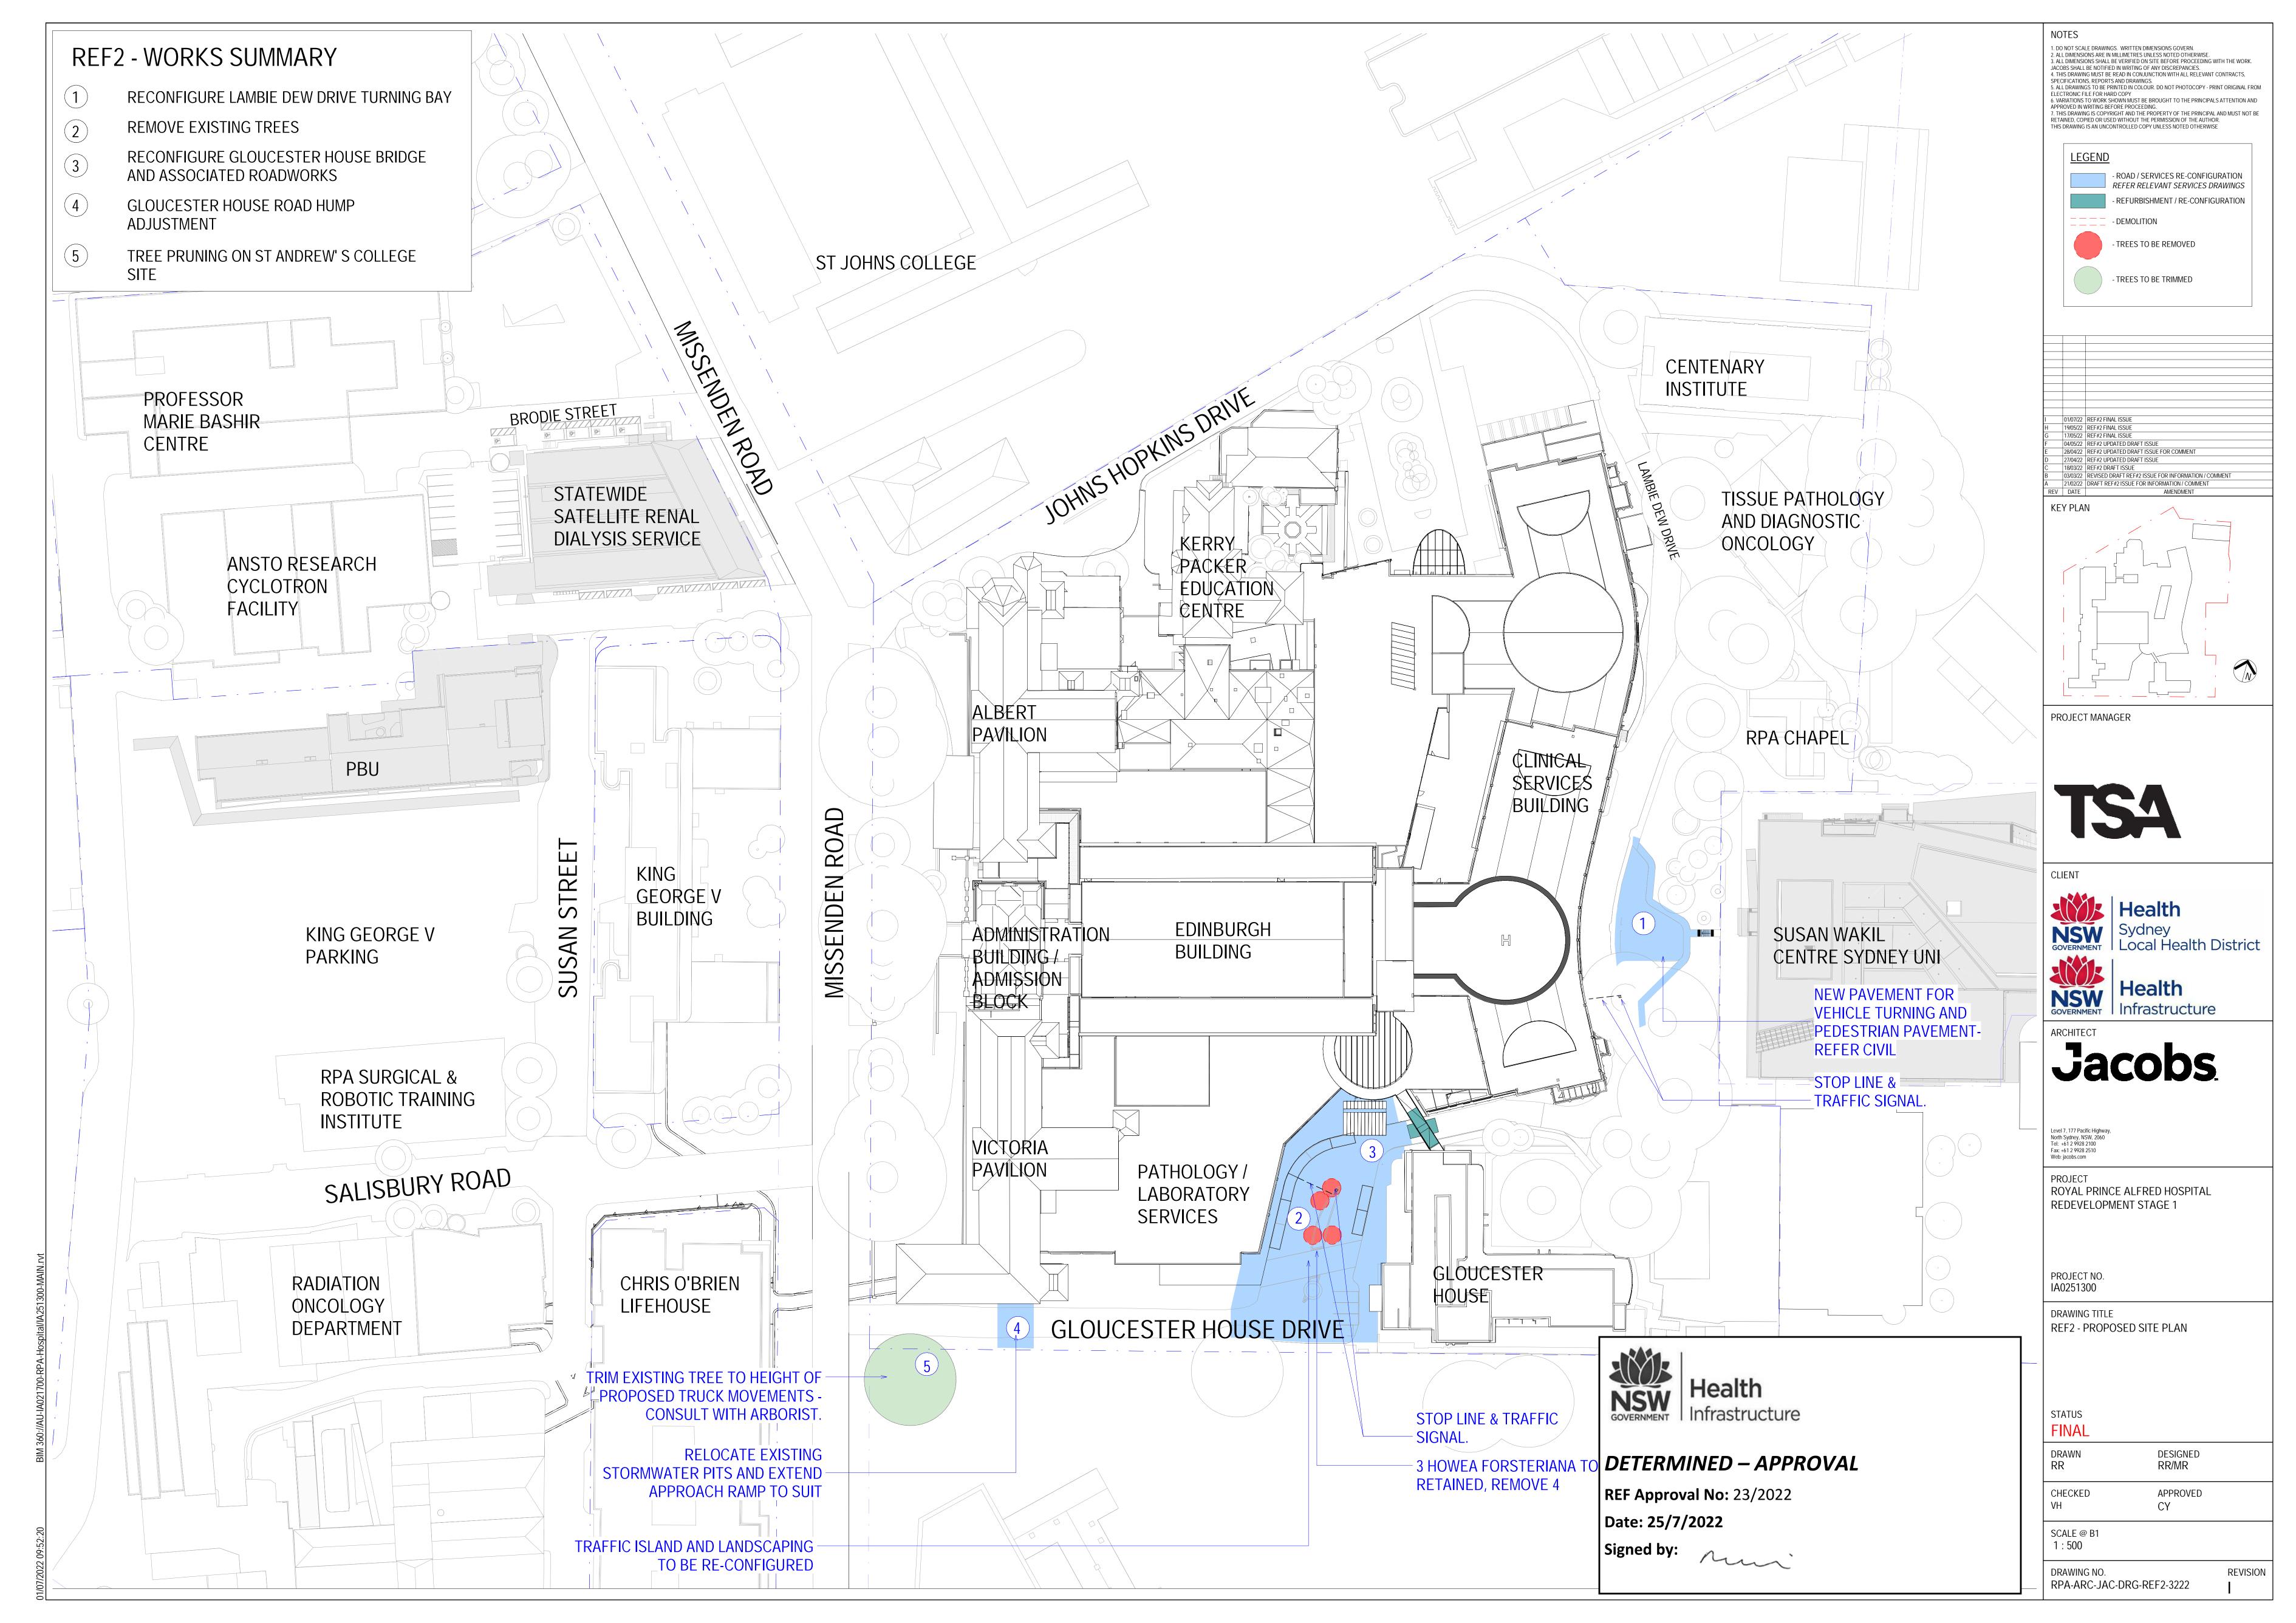

## REF2 - WORKS SUMMARY

- 1 RECONFIGURE LAMBIE DEW DRIVE TURNING BAY
- REMOVE EXISTING TREES
- RECONFIGURE GLOUCESTER HOUSE BRIDGE AND ASSOCIATED ROADWORKS
- GLOUCESTER HOUSE ROAD HUMP ADJUSTMENT
- TREE PRUNING ON ST ANDREW'S COLLEGE