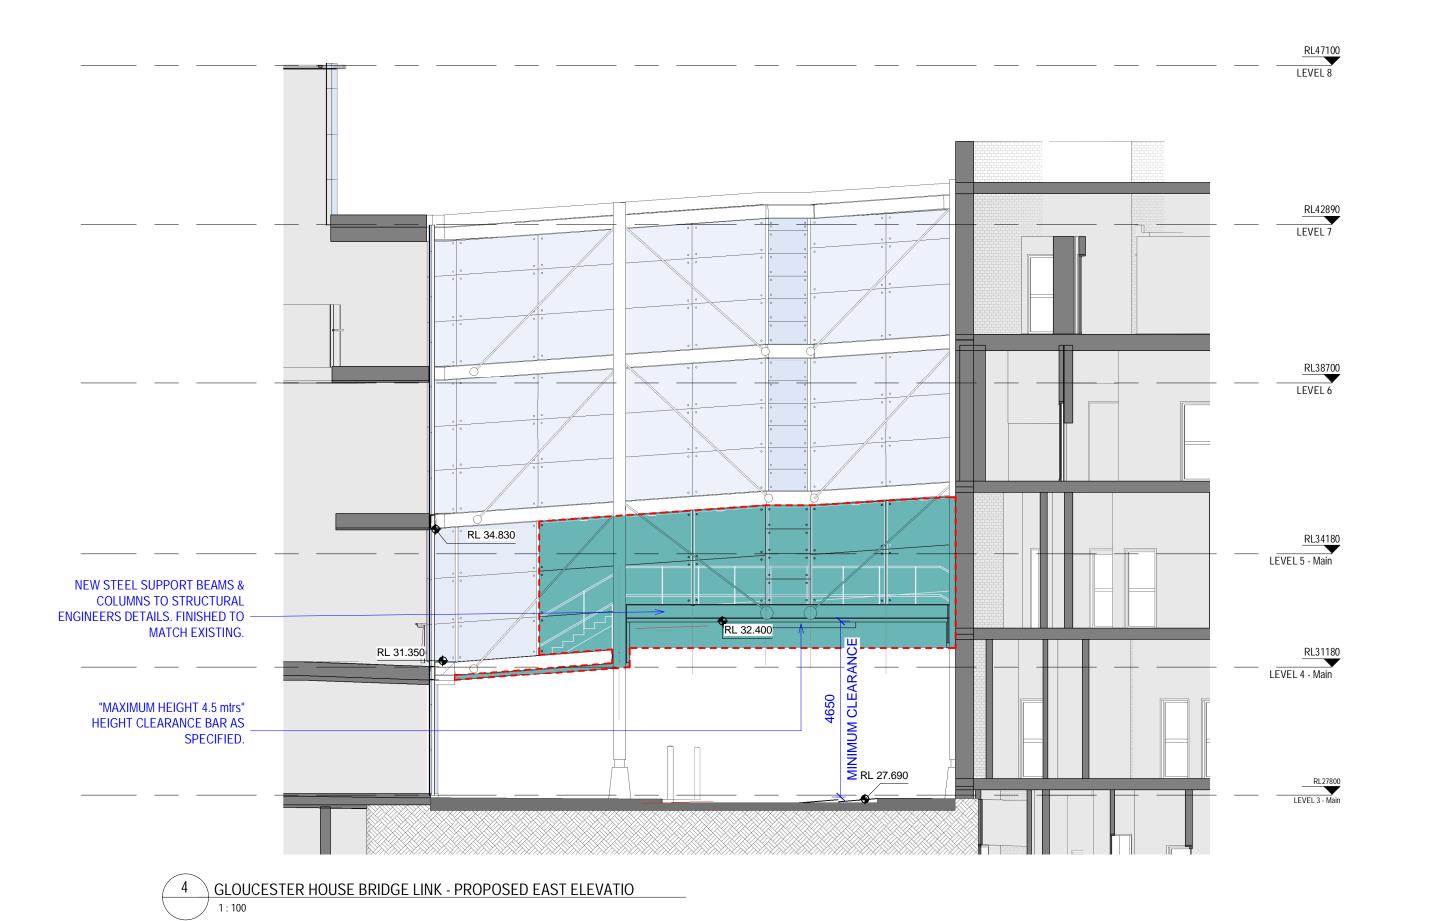

PROJECT NO. IA0251300

DRAWING TITLE
REF2 - ELEVATION / SECTIONS

STATUS

DRAWN DESIGNED RR/MR

CHECKED APPROVED

SCALE @ B1 As indicated

DRAWING NO. RPA-ARC-JAC-DRG-REF2-3230 REVISION

3 GLOUCESTER HOUSE LINK BRIDGE RENDERING