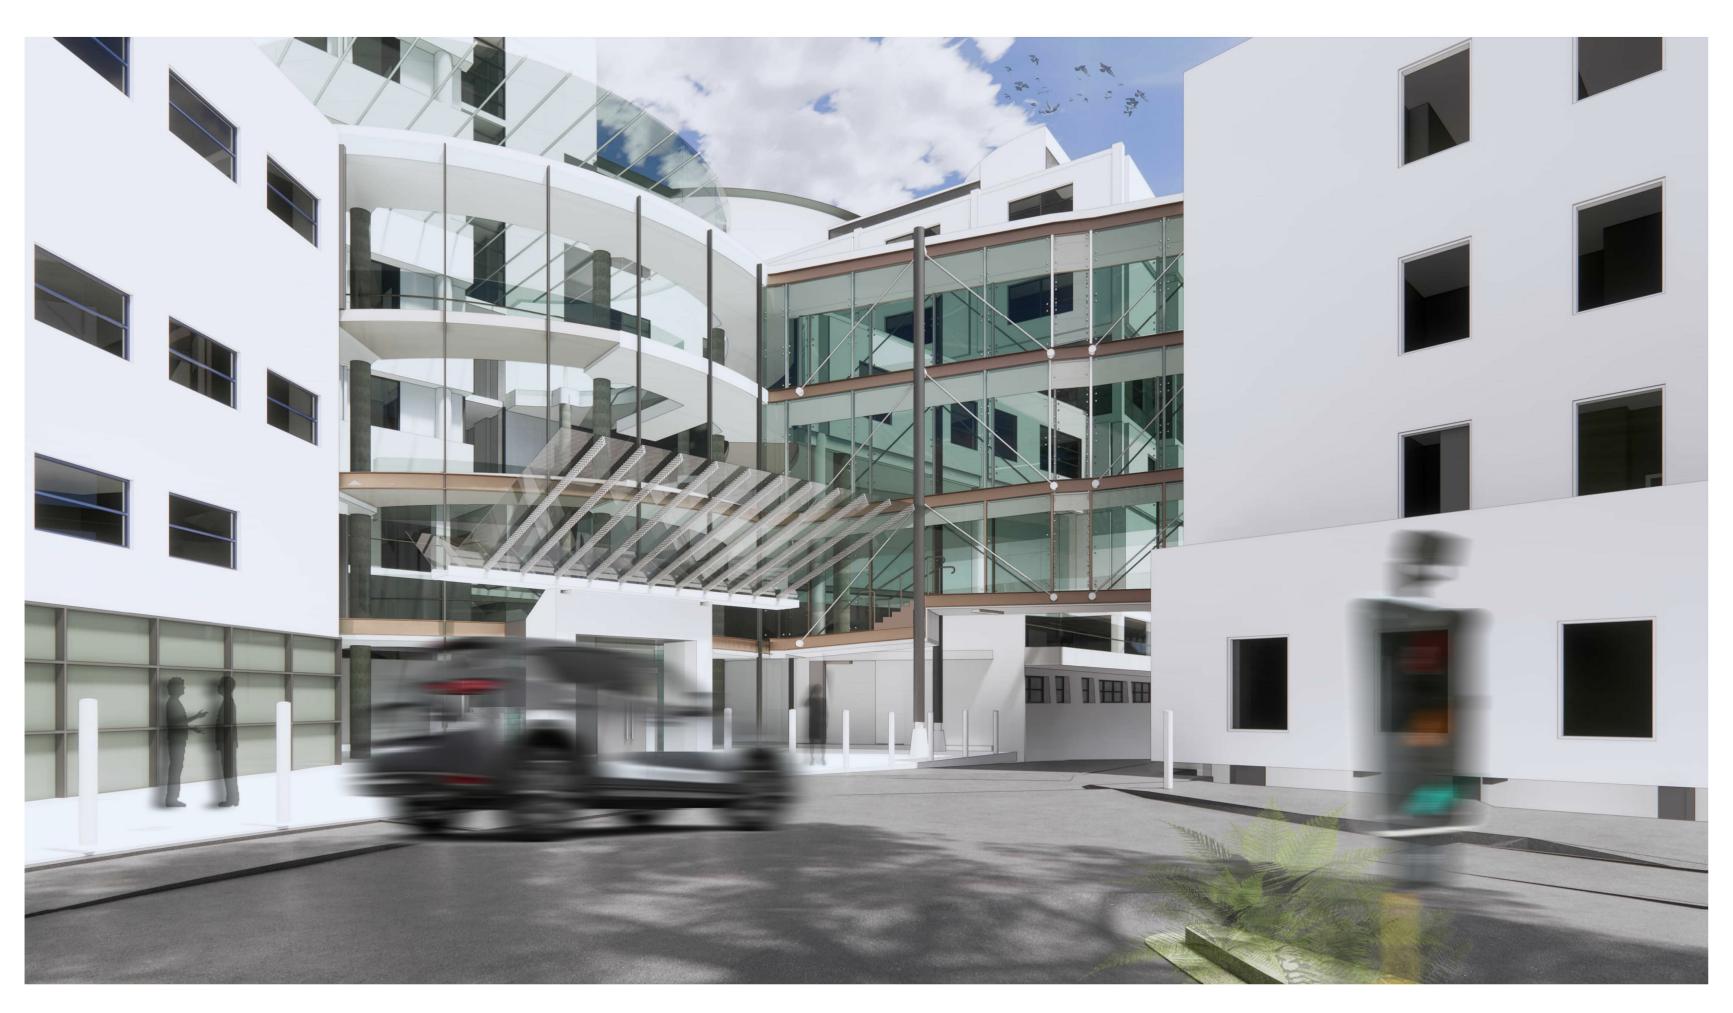

PROJECT NO. IA0251300

DRAWING TITLE
REF2 - ELEVATION / SECTIONS

STATUS

DRAWN DESIGNED RR/MR

CHECKED APPROVED

SCALE @ B1 As indicated

DRAWING NO. RPA-ARC-JAC-DRG-REF2-3230 REVISION

3 GLOUCESTER HOUSE LINK BRIDGE RENDERING

BIM 360://AU-IA021700-RPA-Hospital/IA

2 GLOUCESTER HOUSE LINK BRIDGE RENDERING

NOTES

1. DO NOT SCALE DRAWINGS. WRITTEN DIMENSIONS GOVERN.
2. ALL DIMENSIONS ARE IN MILLIMETRES UNLESS NOTED OTHERWISE.
3. ALL DIMENSIONS SHALL BE VERIFIED ON SITE BEFORE PROCEEDING WITH THE WORK.
JACOBS SHALL BE NOTIFIED IN WRITING OF ANY DISCREPANCIES.
4. THIS DRAWING MUST BE READ IN CONJUNCTION WITH ALL RELEVANT CONTRACTS,
SPECIFICATIONS, REPORTS AND DRAWINGS.
5. ALL DRAWINGS TO BE PRINTED IN COLOUR. DO NOT PHOTOCOPY - PRINT ORIGINAL FROM
ELECTRONIC FILE FOR HARD COPY
6. VARIATIONS TO WORK SHOWN MUST BE BROUGHT TO THE PRINCIPALS ATTENTION AND
APPROVED IN WRITING BEFORE PROCEEDING.
7. THIS DRAWING IS COPYRIGHT AND THE PROPERTY OF THE PRINCIPAL AND MUST NOT BE
RETAINED, COPIED OR USED WITHOUT THE PERMISSION OF THE AUTHOR.
THIS DRAWING IS AN UNCONTROLLED COPY UNLESS NOTED OTHERWISE