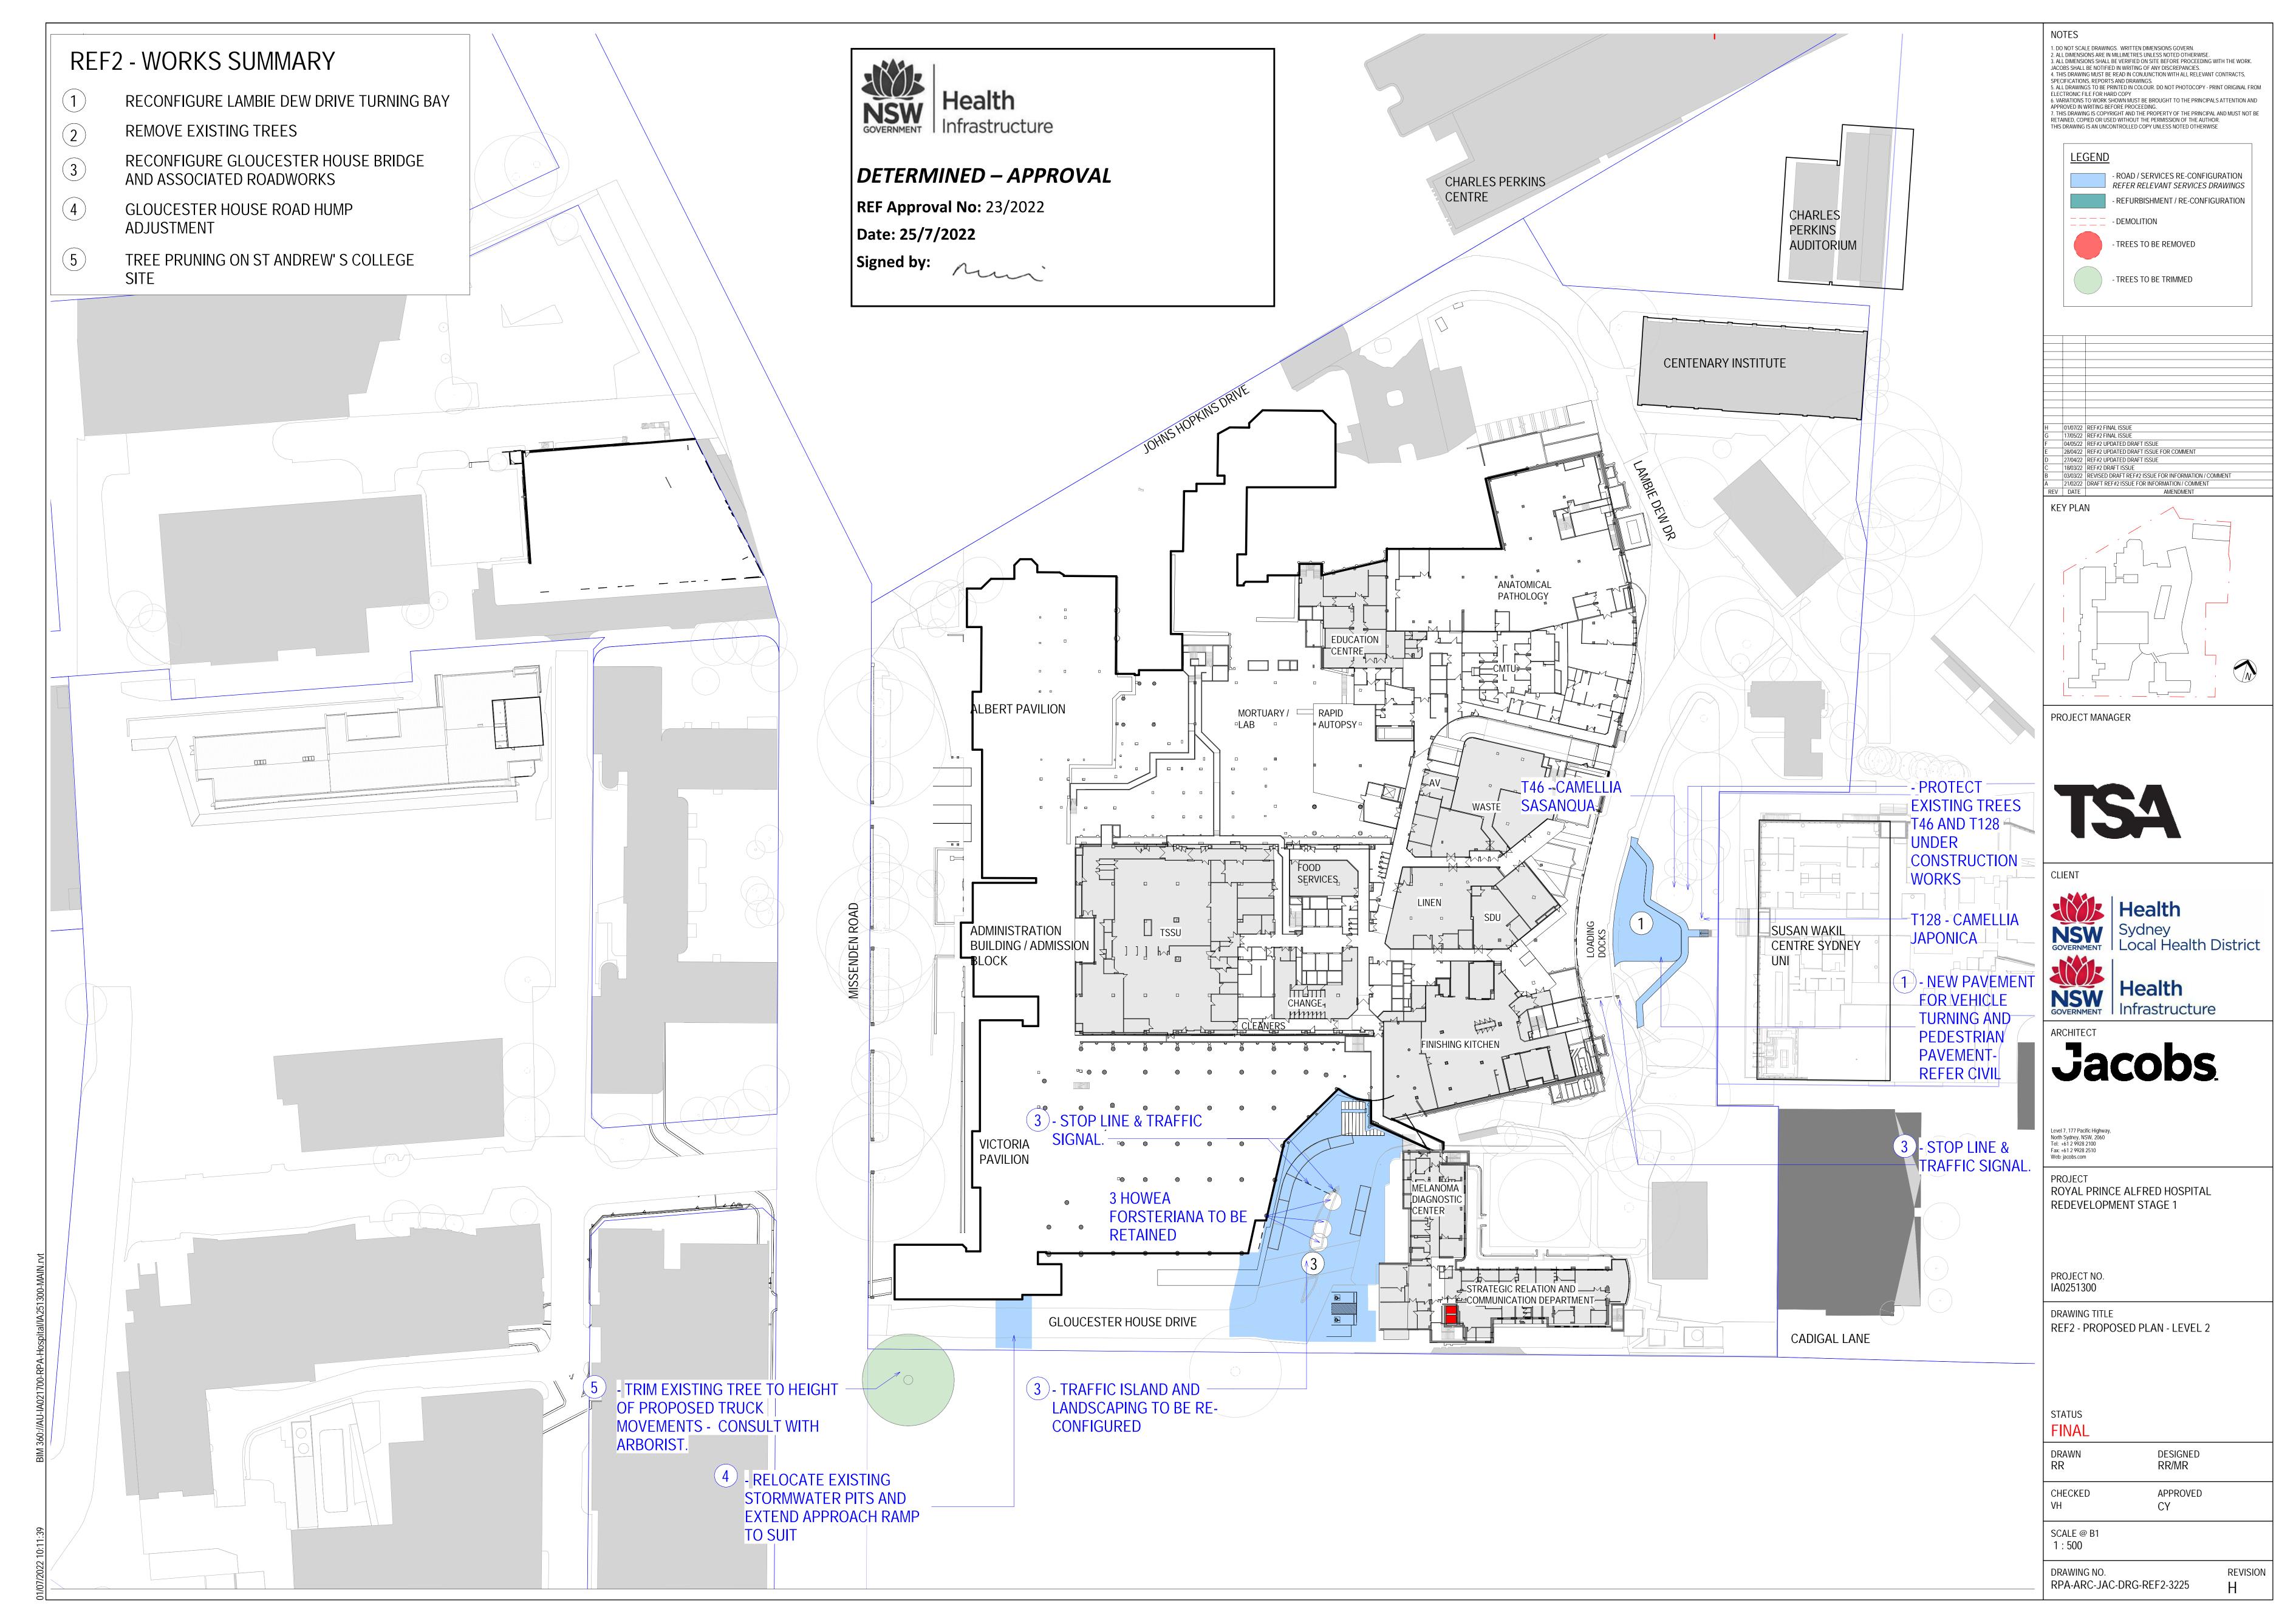

## REF2 - WORKS SUMMARY

- 1 RECONFIGURE LAMBIE DEW DRIVE TURNING BAY
- REMOVE EXISTING TREES
- RECONFIGURE GLOUCESTER HOUSE BRIDGE AND ASSOCIATED ROADWORKS
- GLOUCESTER HOUSE ROAD HUMP ADJUSTMENT
- TREE PRUNING ON ST ANDREW'S COLLEGE