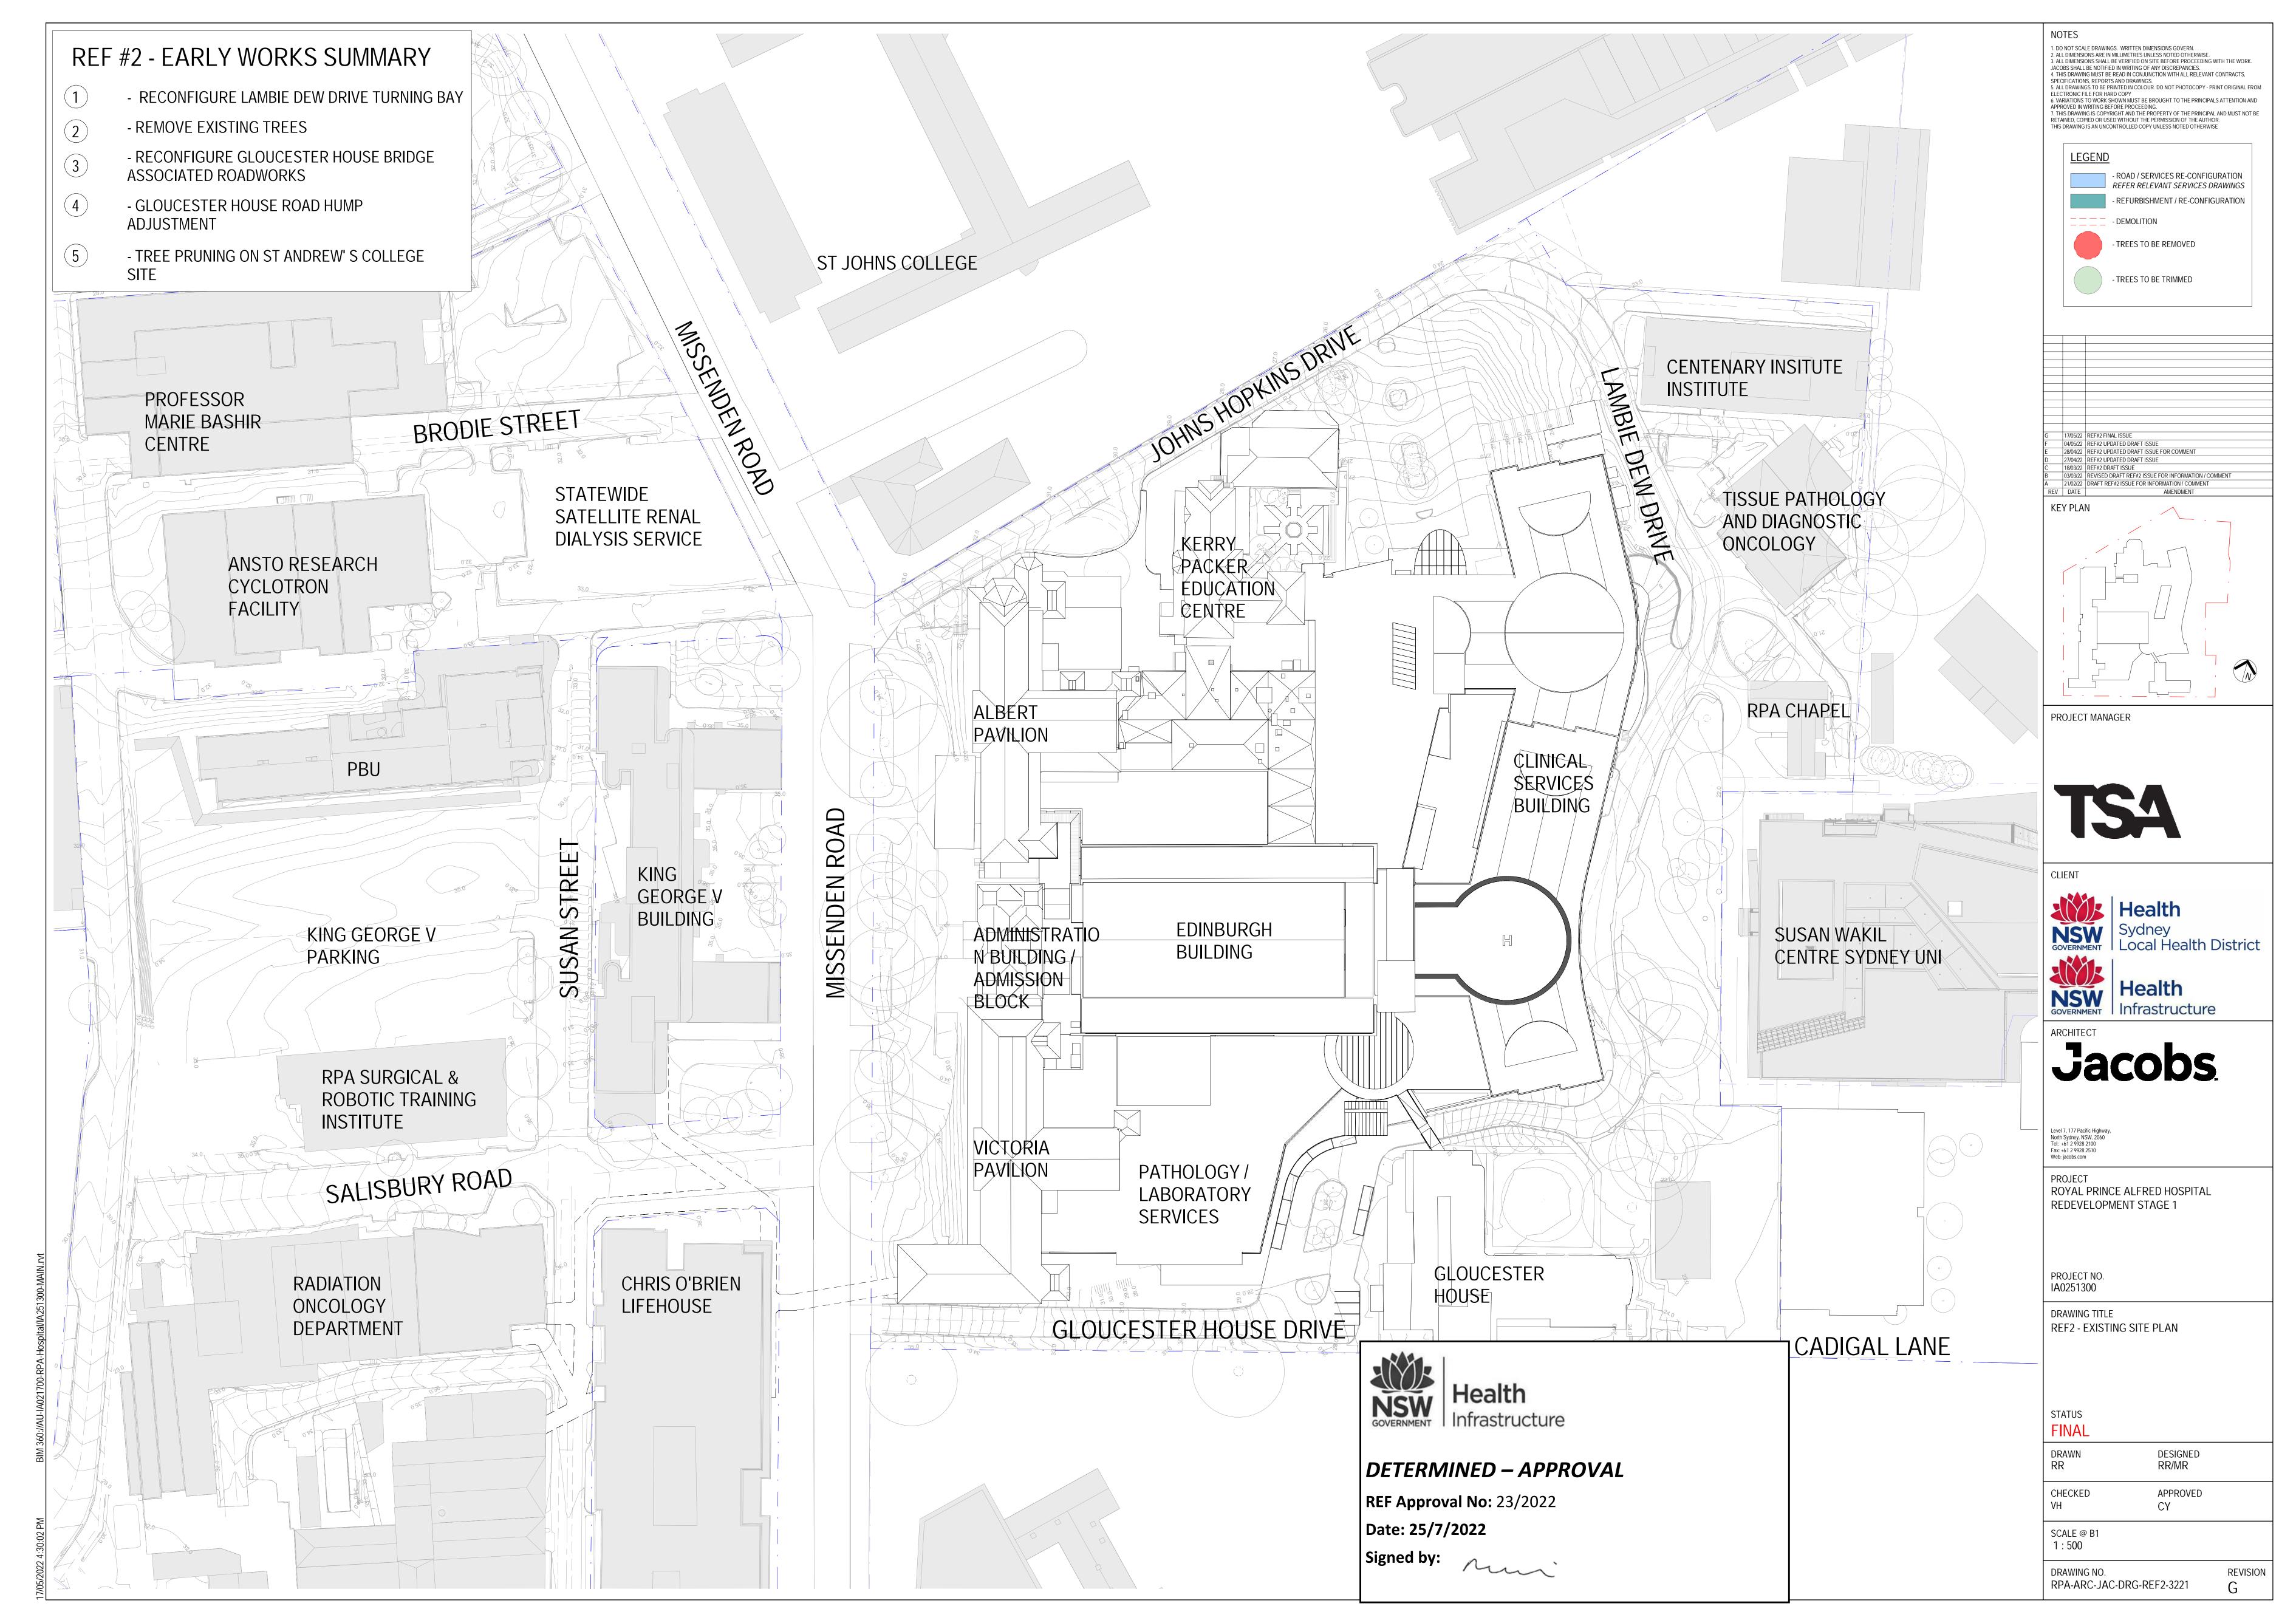

## REF2 - WORKS SUMMARY

- 1 RECONFIGURE LAMBIE DEW DRIVE TURNING BAY
- REMOVE EXISTING TREES
- RECONFIGURE GLOUCESTER HOUSE BRIDGE AND ASSOCIATED ROADWORKS
- GLOUCESTER HOUSE ROAD HUMP ADJUSTMENT
- TREE PRUNING ON ST ANDREW'S COLLEGE

## DETERMINED – APPROVAL

REF Approval No: 23/2022
Date: 25/7/2022

Signed by:

- ROAD / SERVICES RE-CONFIGURATION
REFER RELEVANT SERVICES DRAWINGS
- REFURBISHMENT / RE-CONFIGURATION
- DEMOLITION
- TREES TO BE REMOVED
- TREES TO BE TRIMMED

- ROAD / SERVICES RE-CONFIGURATION
REFER RELEVANT SERVICES DRAWINGS
- REFURBISHMENT / RE-CONFIGURATION
- DEMOLITION
- TREES TO BE REMOVED
- TREES TO BE TRIMMED

PROJECT MANAGER

CLIENT

Infrastructure

ARCHITECT