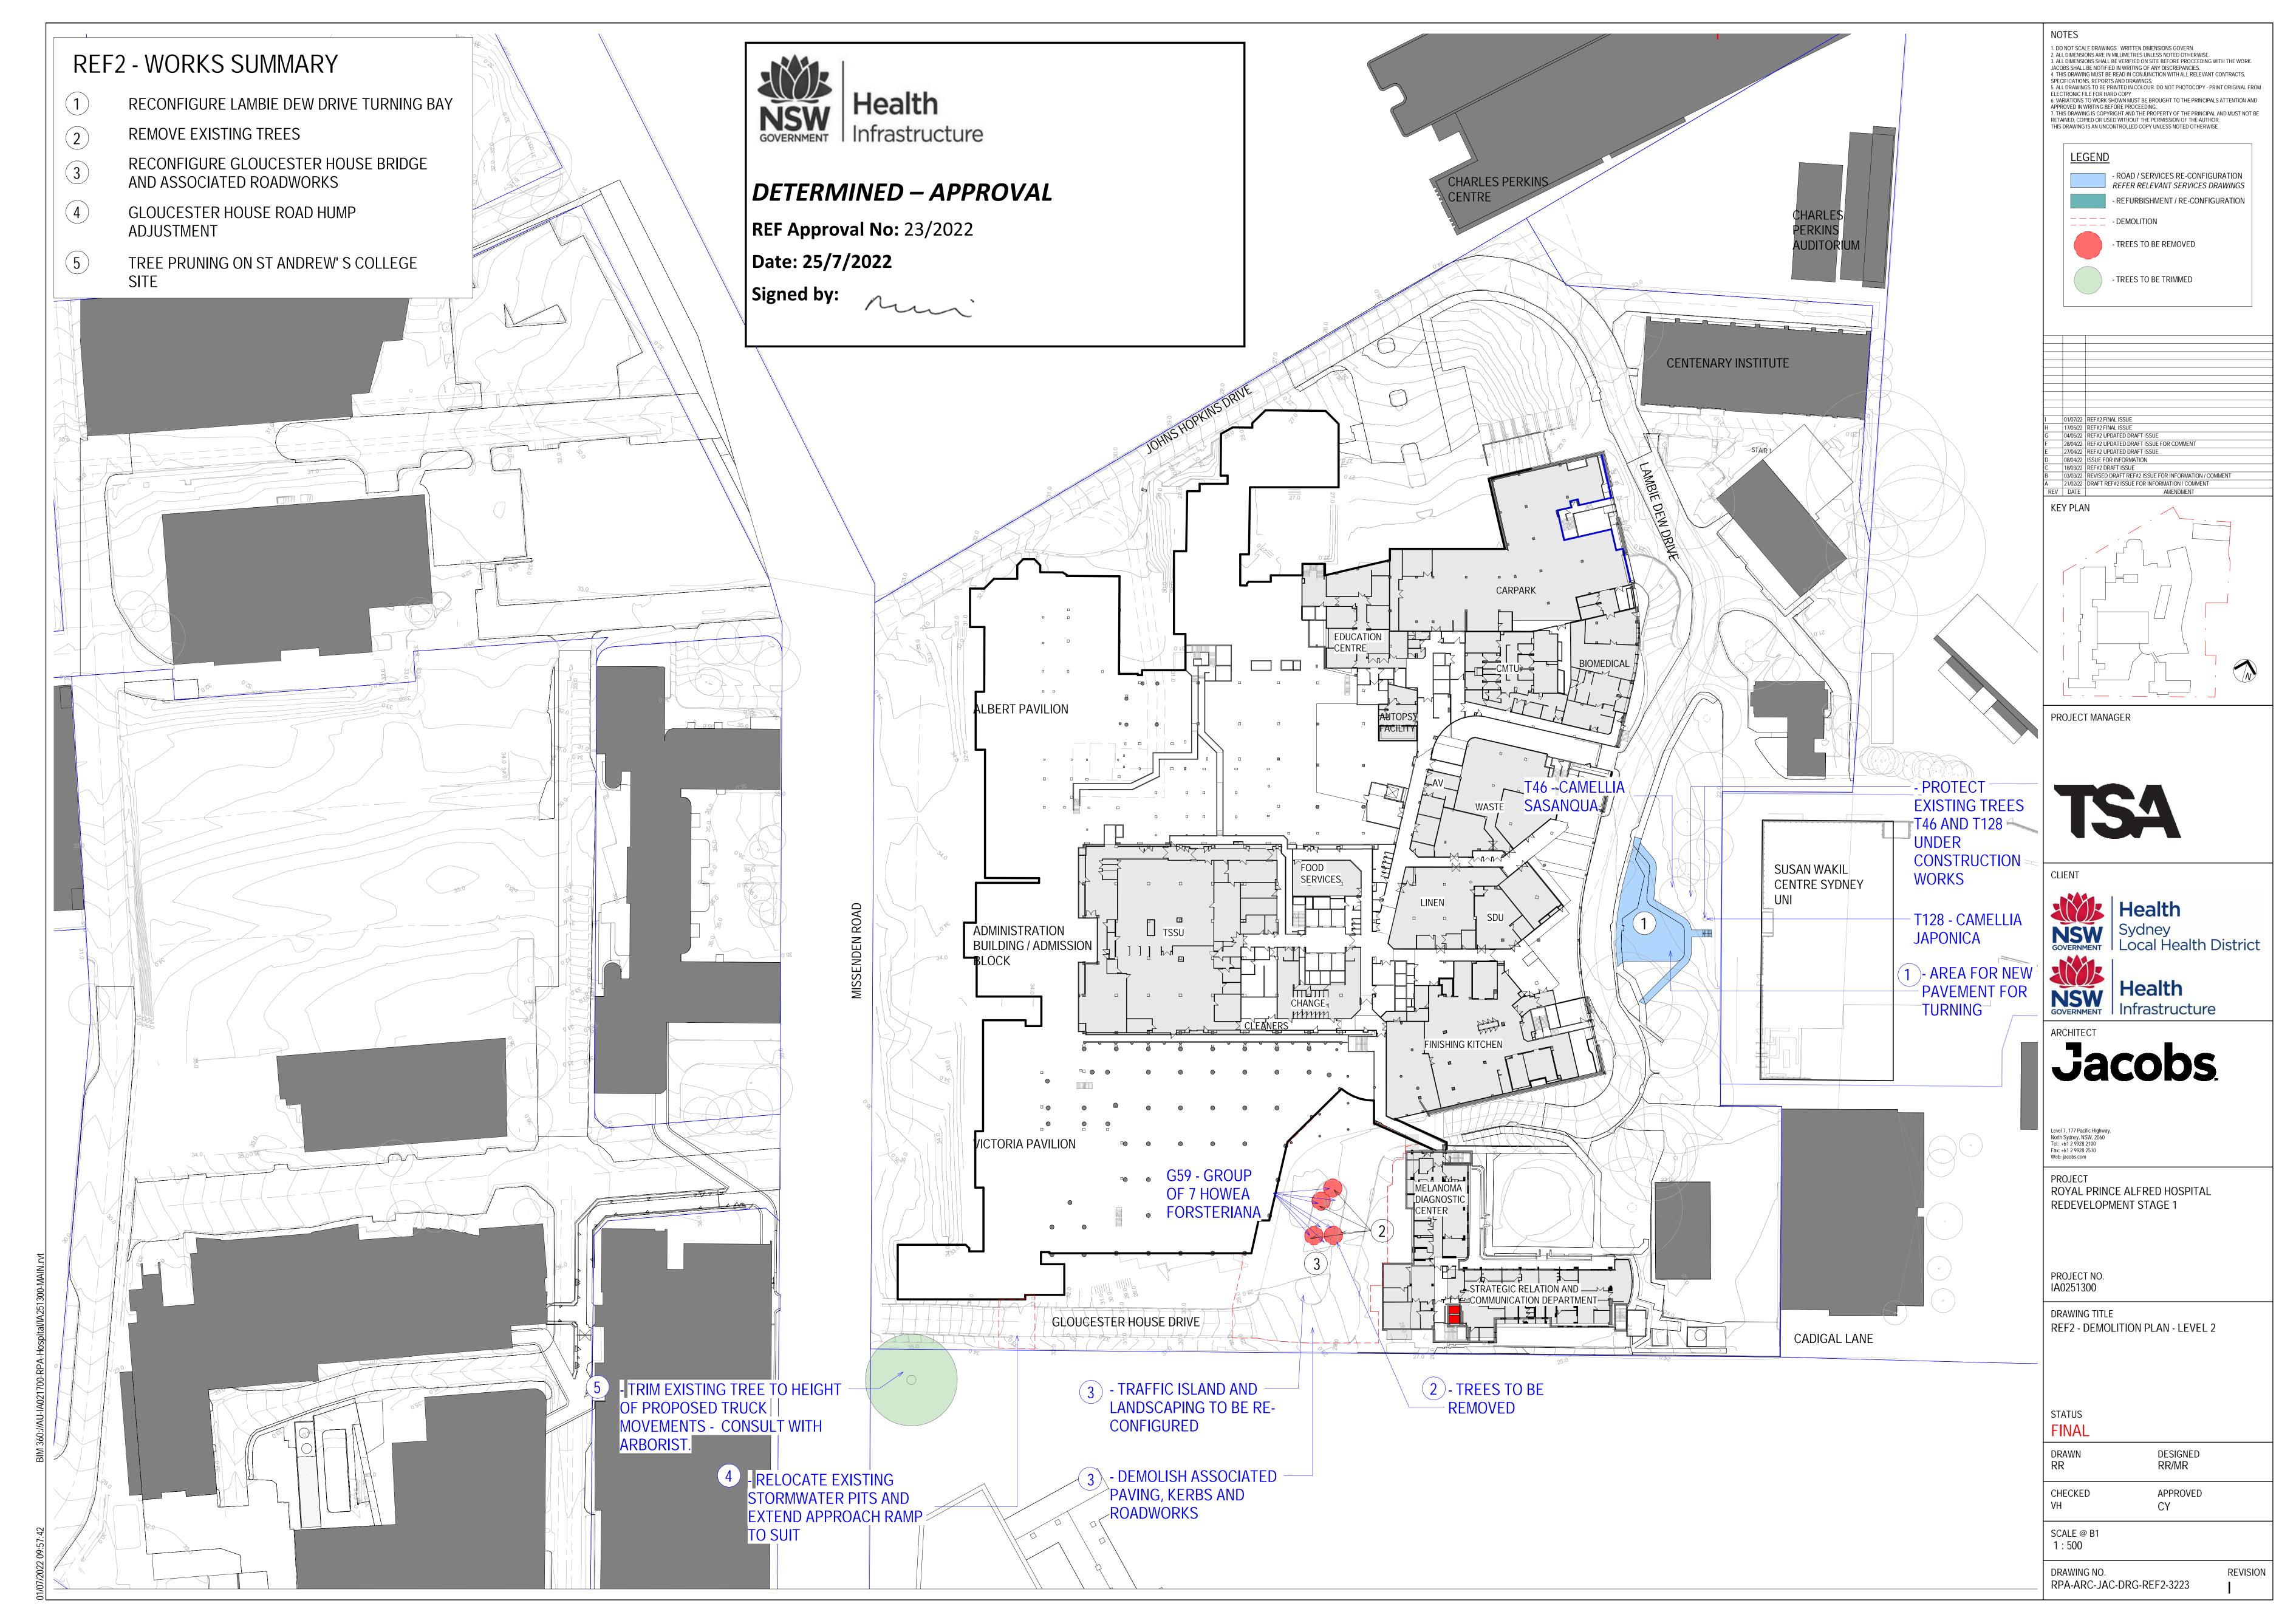

## REF2 - WORKS SUMMARY

- 1 RECONFIGURE LAMBIE DEW DRIVE TURNING BAY
- REMOVE EXISTING TREES
- RECONFIGURE GLOUCESTER HOUSE BRIDGE AND ASSOCIATED ROADWORKS
- GLOUCESTER HOUSE ROAD HUMP ADJUSTMENT
- TREE PRUNING ON ST ANDREW'S COLLEGE