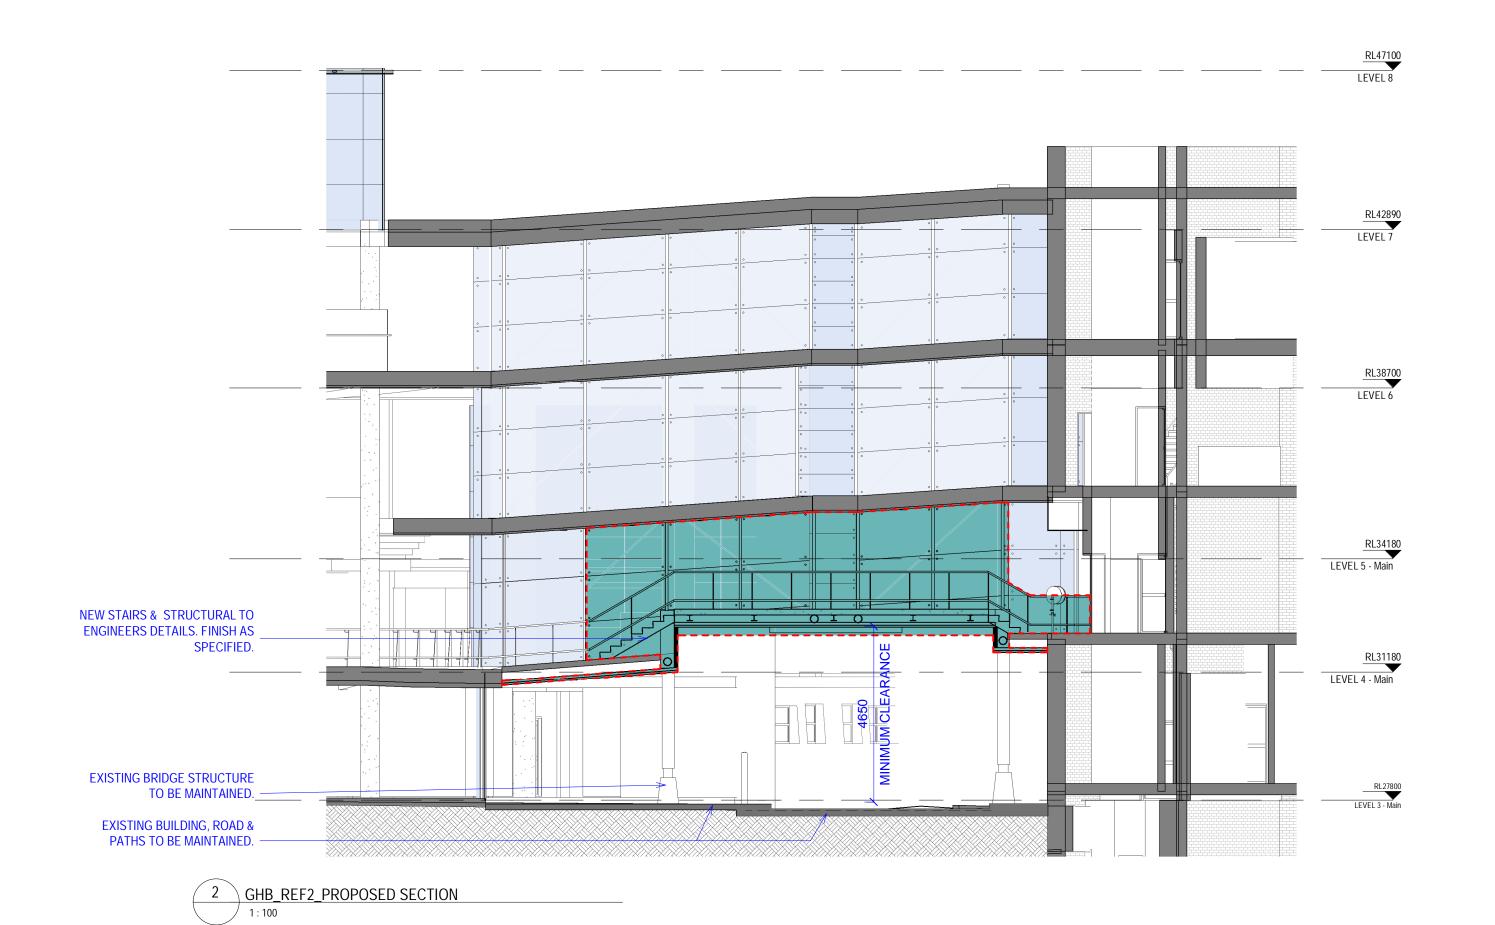

PROJECT NO. IA0251300

DRAWING TITLE
REF2 - ELEVATION / SECTIONS

STATUS

DRAWN DESIGNED RR/MR

CHECKED APPROVED

SCALE @ B1 As indicated

DRAWING NO. RPA-ARC-JAC-DRG-REF2-3230 REVISION

3 GLOUCESTER HOUSE LINK BRIDGE RENDERING