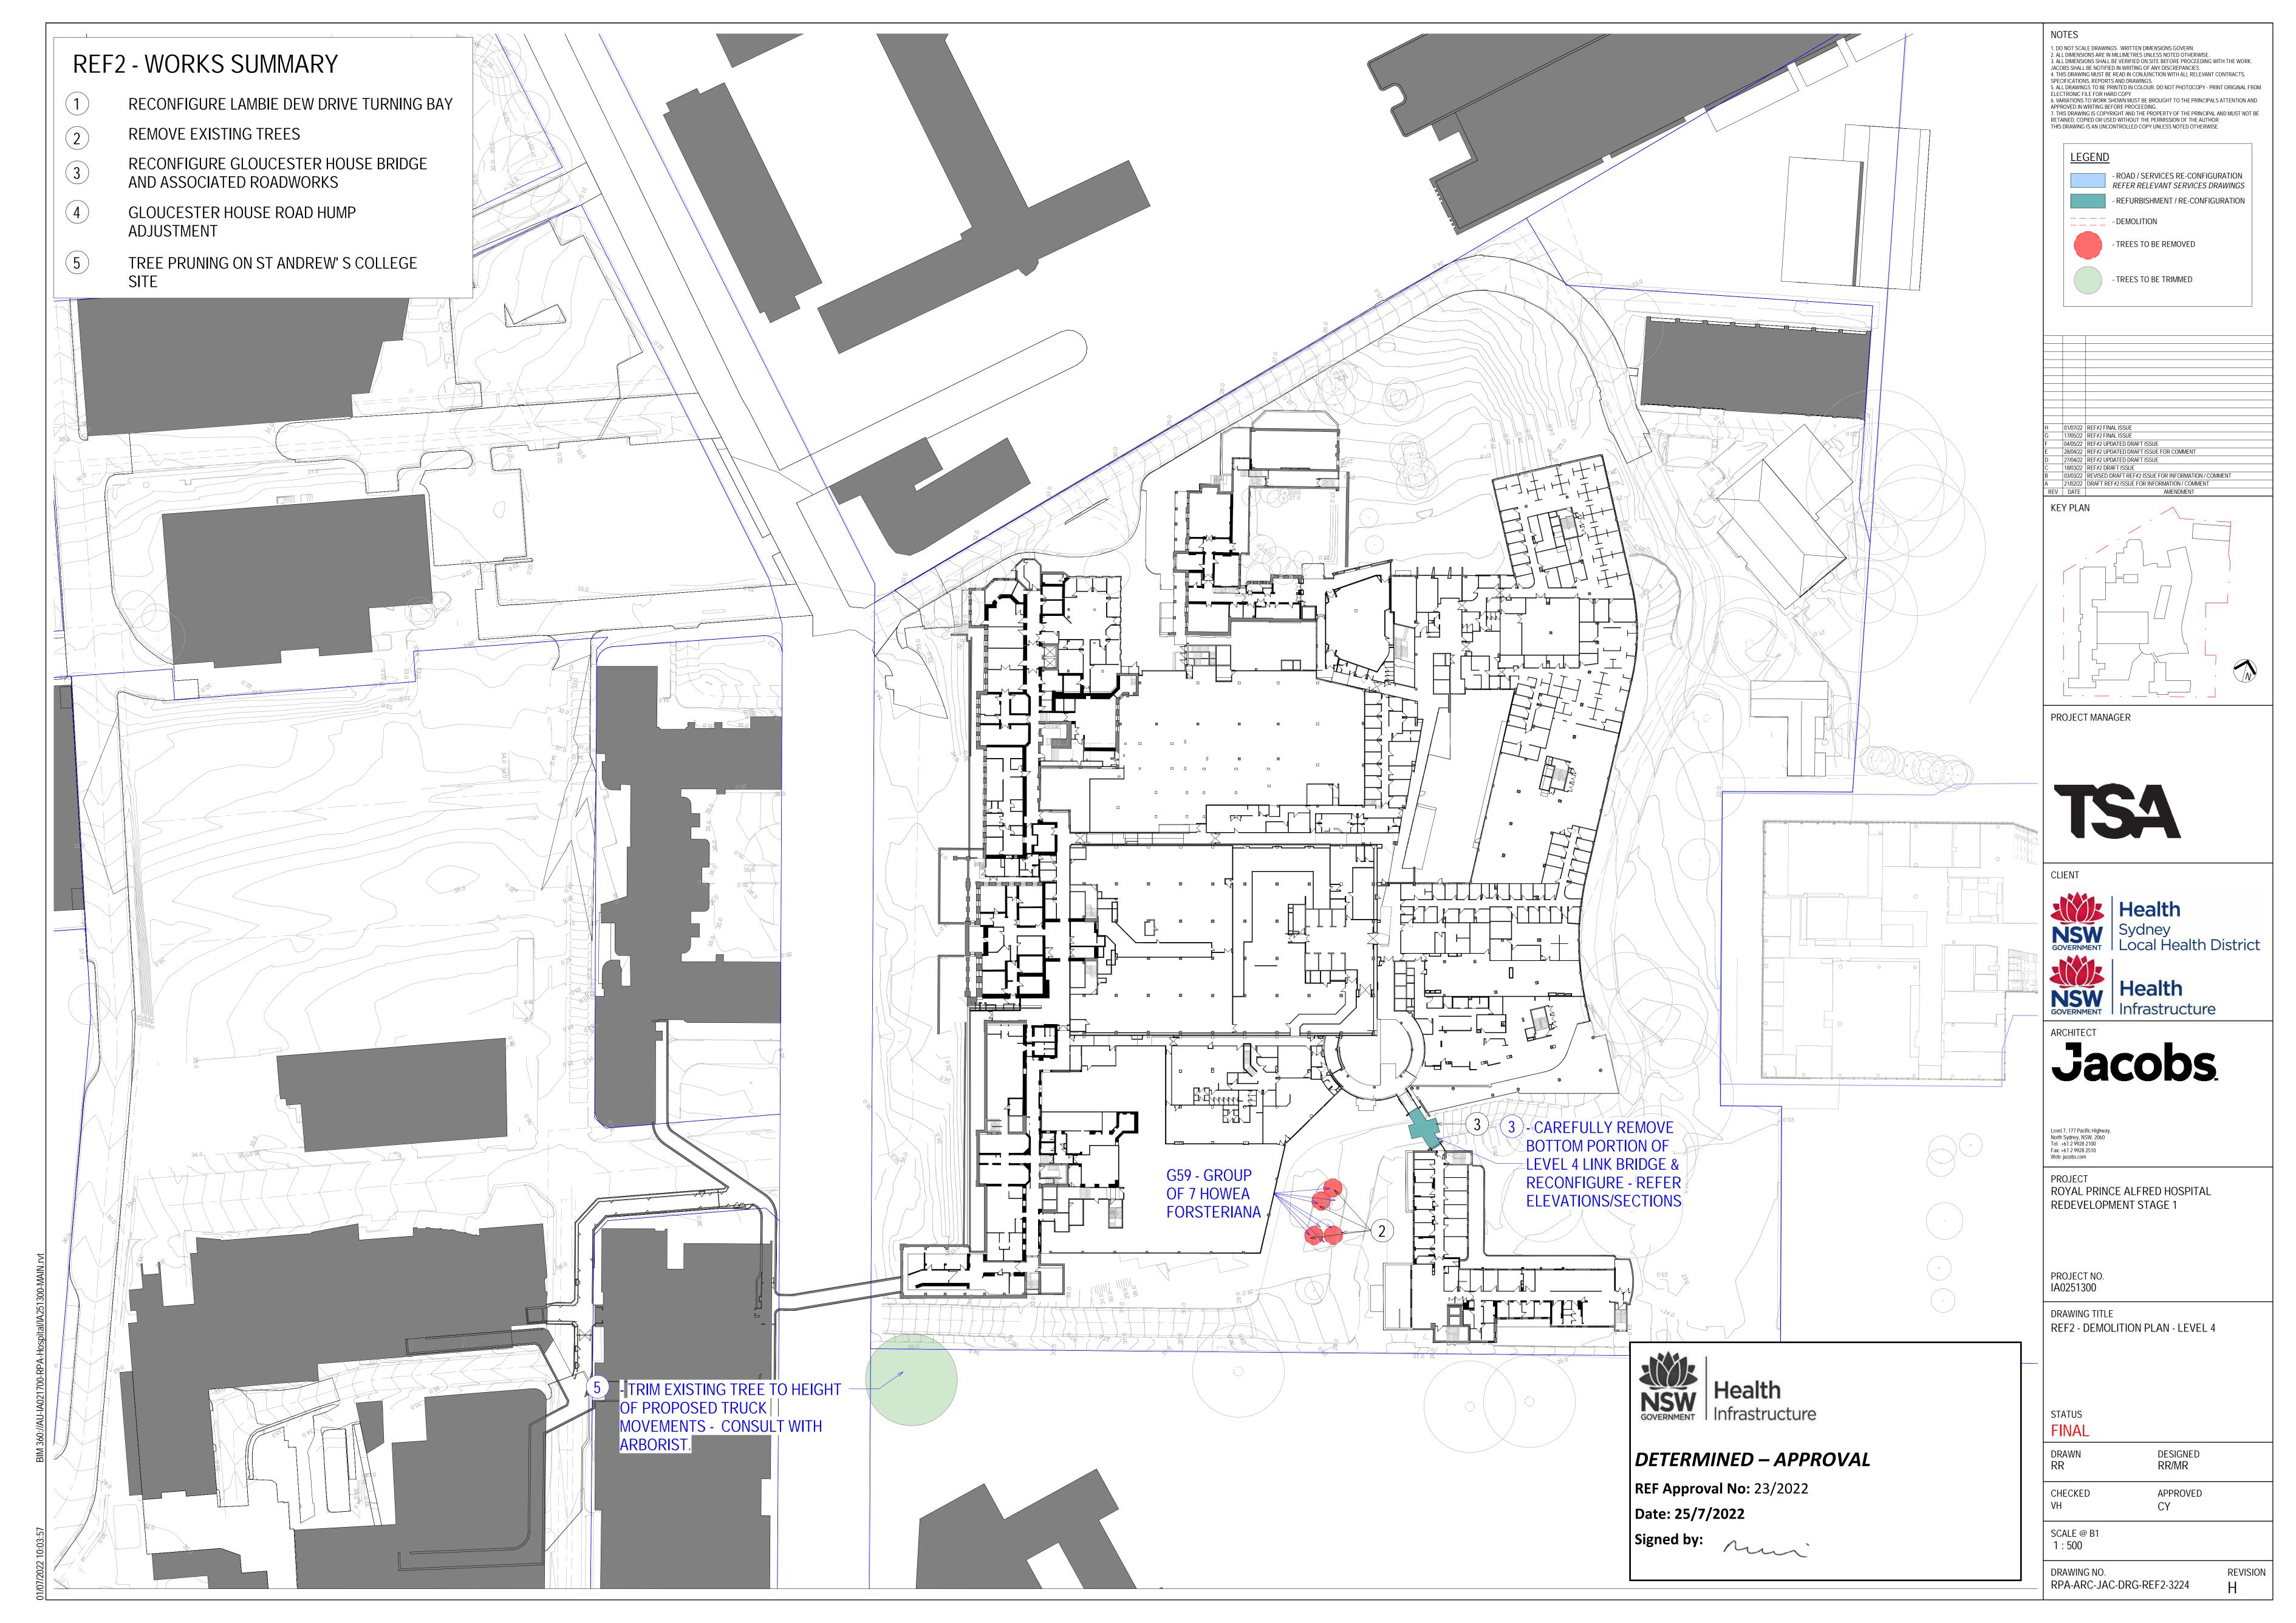

## REF2 - WORKS SUMMARY

- 1 RECONFIGURE LAMBIE DEW DRIVE TURNING BAY
- REMOVE EXISTING TREES
- RECONFIGURE GLOUCESTER HOUSE BRIDGE AND ASSOCIATED ROADWORKS
- GLOUCESTER HOUSE ROAD HUMP ADJUSTMENT
- TREE PRUNING ON ST ANDREW'S COLLEGE