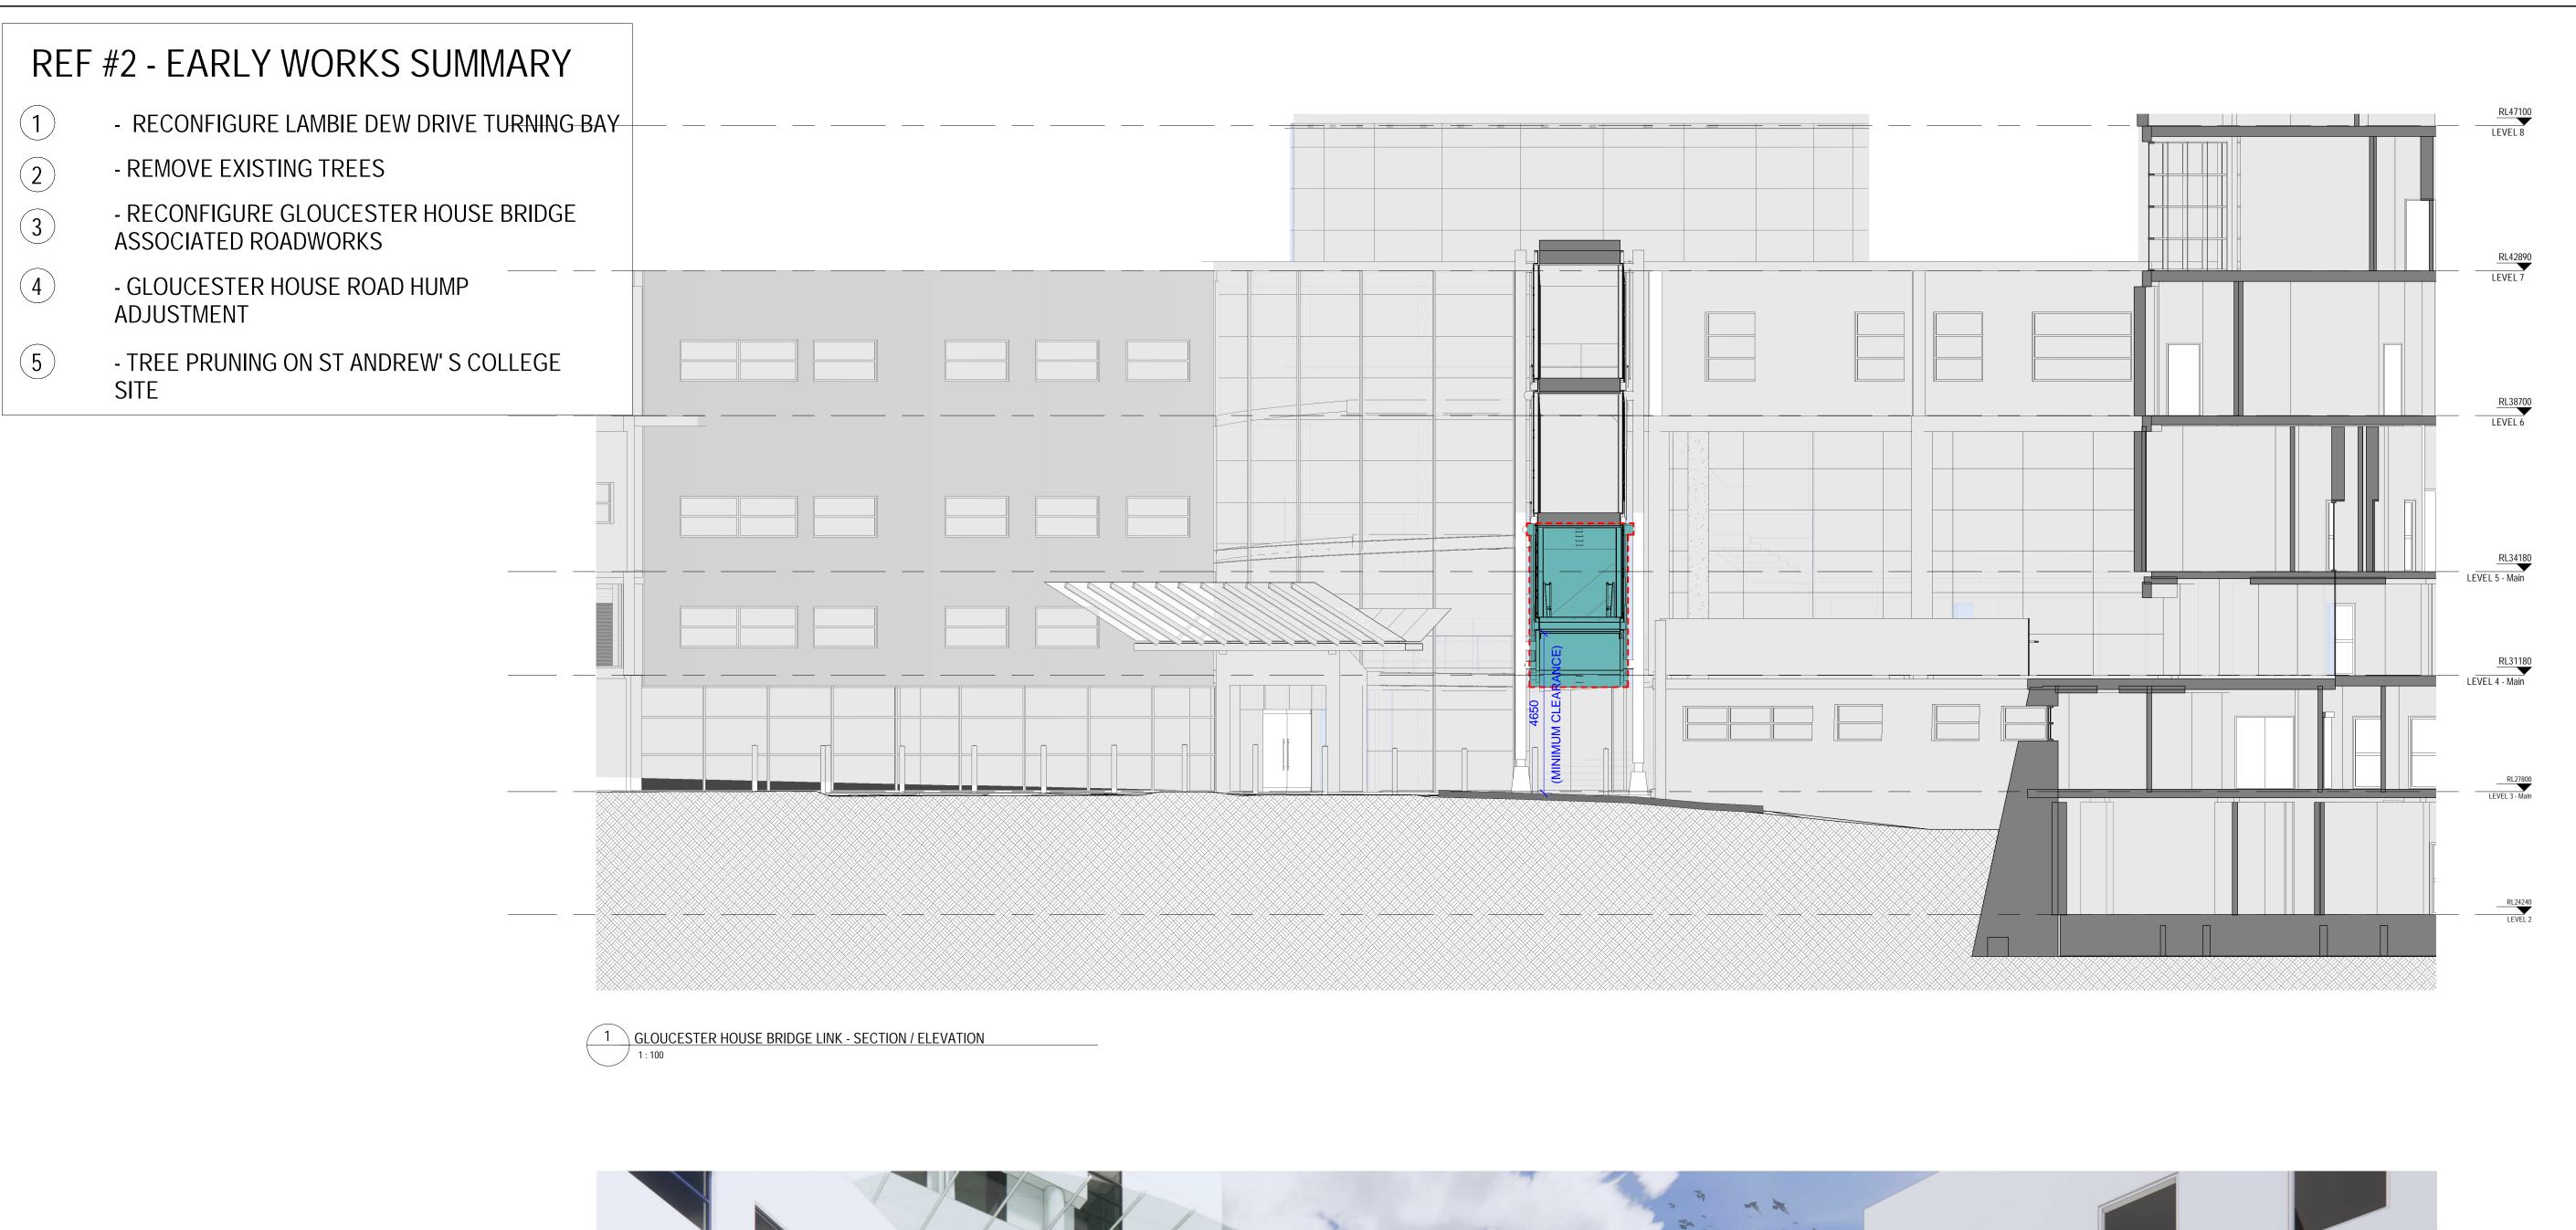

## REF2 - WORKS SUMMARY

- 1 RECONFIGURE LAMBIE DEW DRIVE TURNING BAY
- REMOVE EXISTING TREES
- RECONFIGURE GLOUCESTER HOUSE BRIDGE AND ASSOCIATED ROADWORKS
- GLOUCESTER HOUSE ROAD HUMP ADJUSTMENT
- TREE PRUNING ON ST ANDREW'S COLLEGE

PROJECT NO. IA0251300

DRAWING TITLE
REF2 - ELEVATION / SECTIONS

STATUS

DRAWN DESIGNED RR/MR

CHECKED APPROVED

SCALE @ B1 As indicated

DRAWING NO. RPA-ARC-JAC-DRG-REF2-3230 REVISION

3 GLOUCESTER HOUSE LINK BRIDGE RENDERING