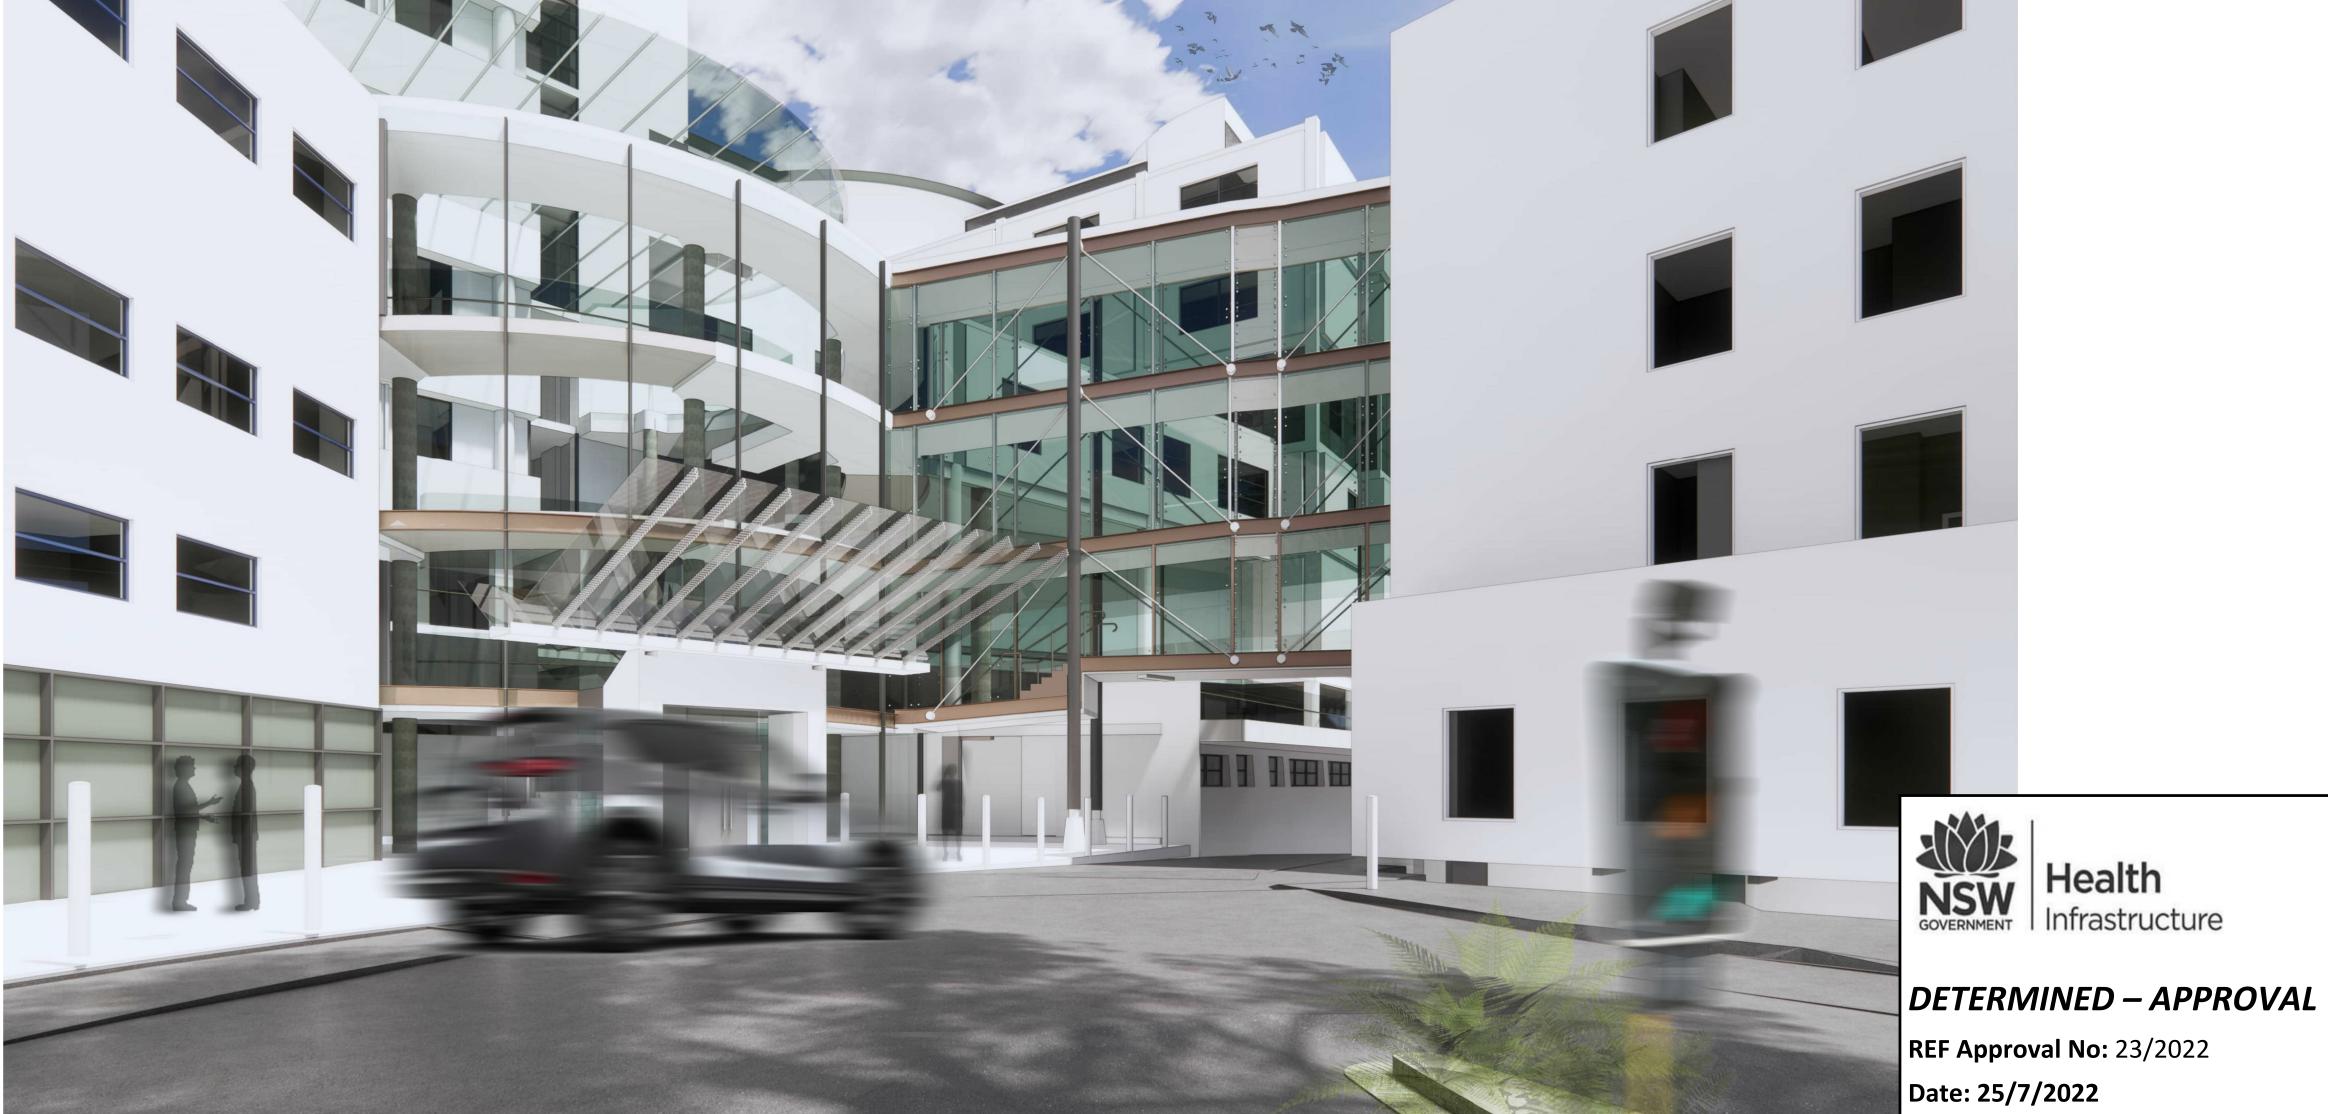

PROJECT NO. IA0251300

DRAWING TITLE
REF2 - ELEVATION / SECTIONS

STATUS

DRAWN DESIGNED RR/MR

CHECKED APPROVED

SCALE @ B1 As indicated

DRAWING NO. RPA-ARC-JAC-DRG-REF2-3230 REVISION

3 GLOUCESTER HOUSE LINK BRIDGE RENDERING

BIM 360://AU-IA021700-RPA-Hospital/IA

2 GLOUCESTER HOUSE LINK BRIDGE RENDERING

NOTES

1. DO NOT SCALE DRAWINGS. WRITTEN DIMENSIONS GOVERN.
2. ALL DIMENSIONS ARE IN MILLIMETRES UNLESS NOTED OTHERWISE.
3. ALL DIMENSIONS SHALL BE VERIFIED ON SITE BEFORE PROCEEDING WITH THE WORK.
JACOBS SHALL BE NOTIFIED IN WRITING OF ANY DISCREPANCIES.
4. THIS DRAWING MUST BE READ IN CONJUNCTION WITH ALL RELEVANT CONTRACTS,
SPECIFICATIONS, REPORTS AND DRAWINGS.
5. ALL DRAWINGS TO BE PRINTED IN COLOUR. DO NOT PHOTOCOPY - PRINT ORIGINAL FROM
ELECTRONIC FILE FOR HARD COPY
6. VARIATIONS TO WORK SHOWN MUST BE BROUGHT TO THE PRINCIPALS ATTENTION AND
APPROVED IN WRITING BEFORE PROCEEDING.
7. THIS DRAWING IS COPYRIGHT AND THE PROPERTY OF THE PRINCIPAL AND MUST NOT BE
RETAINED, COPIED OR USED WITHOUT THE PERMISSION OF THE AUTHOR.
THIS DRAWING IS AN UNCONTROLLED COPY UNLESS NOTED OTHERWISE

## DETERMINED – APPROVAL

REF Approval No: 23/2022

Date: 25/7/2022

Signed by:

NSW GOVERNMENT Health Infrastructure

PROJECT ROYAL PRINCE ALFRED HOSPITAL REDEVELOPMENT STAGE 1

PROJECT NO. IA0251300

DRAWING TITLE REF2 - COVER SHEET